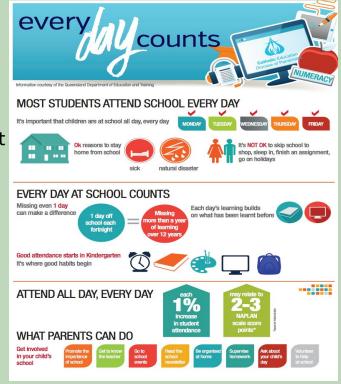

# Pastoral Support - School attendance

#### Mr Anthony Blomfield

#### Every day counts

- We cannot express strongly enough the importance of daily attendance at school
- Please call the school if your child is absent
- Mentor teacher, Student Learning Leaders & School counsellor are available